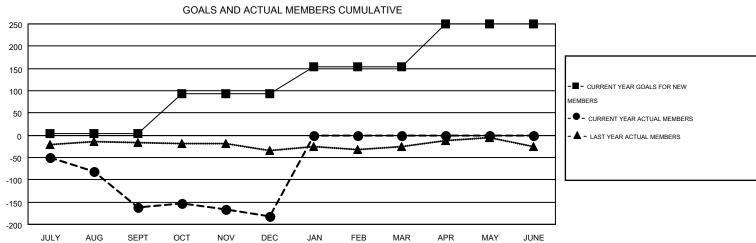

## MONTHLY MEMBERSHIP PROGRESS REPORT

Multiple District 6

Results as of: 12/31/2014 **LOCATION**: COLORADO

|            |                  | Clubs             |                  |                  | Members  RESULTS FOR 2014-2015 |                    |                                        |                                              |                  |
|------------|------------------|-------------------|------------------|------------------|--------------------------------|--------------------|----------------------------------------|----------------------------------------------|------------------|
|            | RESU             | LTS FOR 2014-2015 |                  |                  |                                |                    |                                        |                                              |                  |
| JARTER     | NEW CLUB<br>GOAL | NEW CLUBS         | DROPPED<br>CLUBS | NET<br>GAIN/LOSS | QUARTER                        | NEW MEMBER<br>GOAL | CHARTER AND<br>NEW<br>MEMBERS<br>ADDED | DROPPED<br>MEMBERS                           | NET<br>GAIN/LOSS |
| Y/AUG/SEPT | 0                | 0                 | 1                | -1               | JULY/AUG/SEPT                  | 3                  | 58                                     | 220                                          | -162             |
| T/NOV/DEC  | 3                | 1                 | 5                | -4               | OCT/NOV/DEC                    | 90                 | 139                                    | 159                                          | -20              |
| N/FEB/MAR  | 1                | 0                 | 0                | 0                | JAN/FEB/MAR                    | 61                 | 0                                      | 0                                            | 0                |
| R/MAY/JUNE | 3                | 0                 | 0                | 0                | APR/MAY/JUNE                   | 96                 | 0                                      | 0                                            | 0                |
| 7          |                  | GOALS ANI         | ) ACTUAL NEV     | V CLUBS CUM      | ULATIVE                        | -                  |                                        |                                              |                  |
|            |                  | GOALS ANI         | O ACTUAL NEV     | V CLUBS CUM      | ULATIVE                        |                    | - ● - CURRENT                          | YEAR GOALS FOR NEW<br>'YEAR ACTUAL NEW CLUES | UBS              |
| 5          |                  | GOALS ANI         | O ACTUAL NEV     | V CLUBS CUM      | ULATIVE                        | -                  | - ● - CURRENT                          |                                              | UBS              |